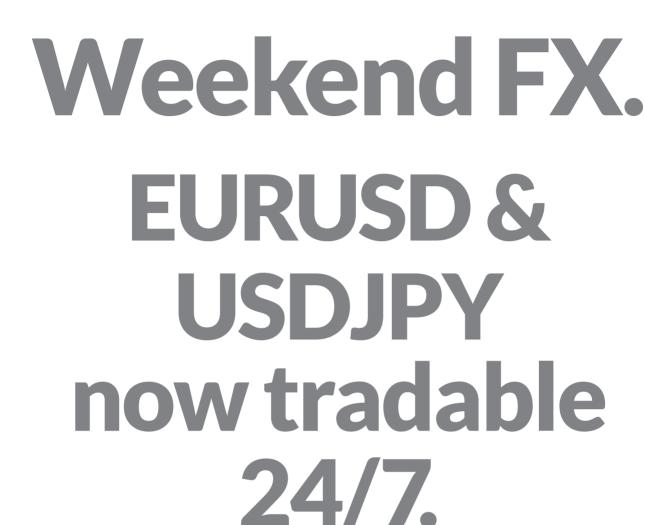

## Weekend FX: enabling clients to trade margin FX -7 days a week

Weekend FX instruments are cash-settled CFDs enabling clients to speculate on FX movements over the course of a weekend or hedge their FX exposure when no underlying market is available.

**Instruments:** > EURUSDw and USDJPYw

**Trade sizes:** > Contract size 10.000

**Connectivity:** > Cross connect at Equinix LD6, internet

Access: LMAX GUI, mobile, API (Java/.Net), FIX 4.2 /4.4

**Trading hours:** > 24 hours a day, 7 days a week